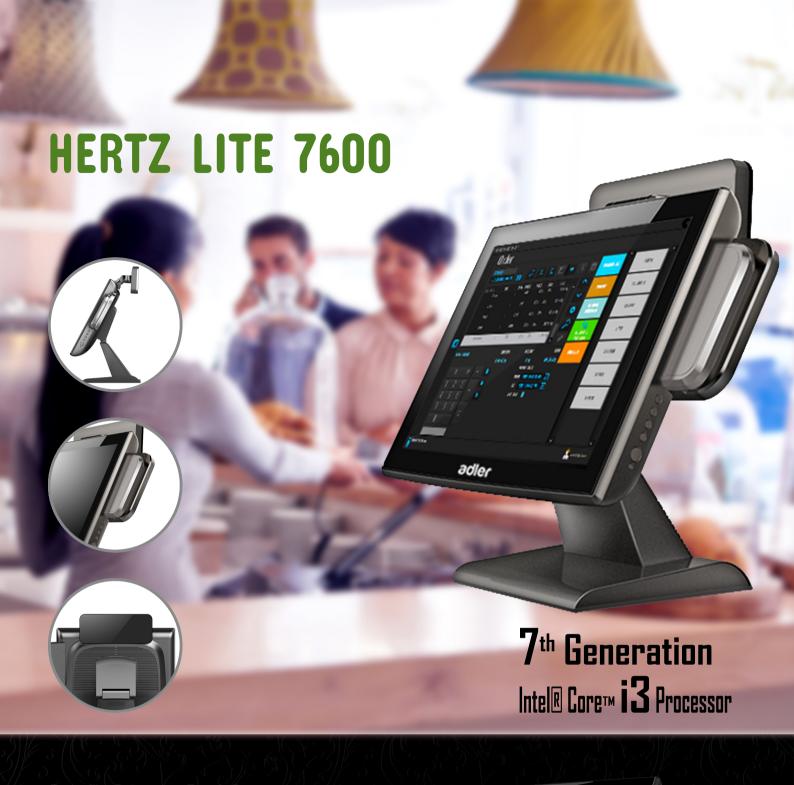

True-flat Capacitive Touch Screen

Magnetic Card Reader / RFID Card Reader / I-Button

VFD Customer Display/8" LED monitor

Support Windows Operating System

Stable stand design

| Specification        |                                                     |
|----------------------|-----------------------------------------------------|
| CPU & Chipset        | Intel° Core i3-7020U Processor (3M Cache, 2.30 GHz) |
| Memory (RAM)         | 8 GB DDR 3 1333MHz 1*SO-DIMM Slot up to 16GB        |
| HDD                  | 128GB SSD                                           |
| Display              | 15" TFT-LED / 1024 X 768                            |
| Backlight / Contrast | 300cd / m2 / 800:1                                  |
| Touch Screen         | True-Flat Capacitive Touch Screen                   |
| I/O Ports            | USB Port x6                                         |
|                      | Serial RS-232 x1                                    |
|                      | Parallel Port x None                                |
|                      | VGA x1                                              |
|                      | LAN (RJ-45) x1                                      |
|                      | Audio Jack x1                                       |
| O/S Support          | Microsoft Windows7/10                               |
| Optional Accessory   | 1&2&3 Tracks Magnetic Stripe Card Reader            |
| Customer Display     | LED /VFD 2nd Display 8" LED Monitor                 |
| Wireless Module      | 802.11 a/b/g/n                                      |
| Package Dimension    | (425 x 185 x 420) mm                                |
| Weight               | 6.5 Kg                                              |